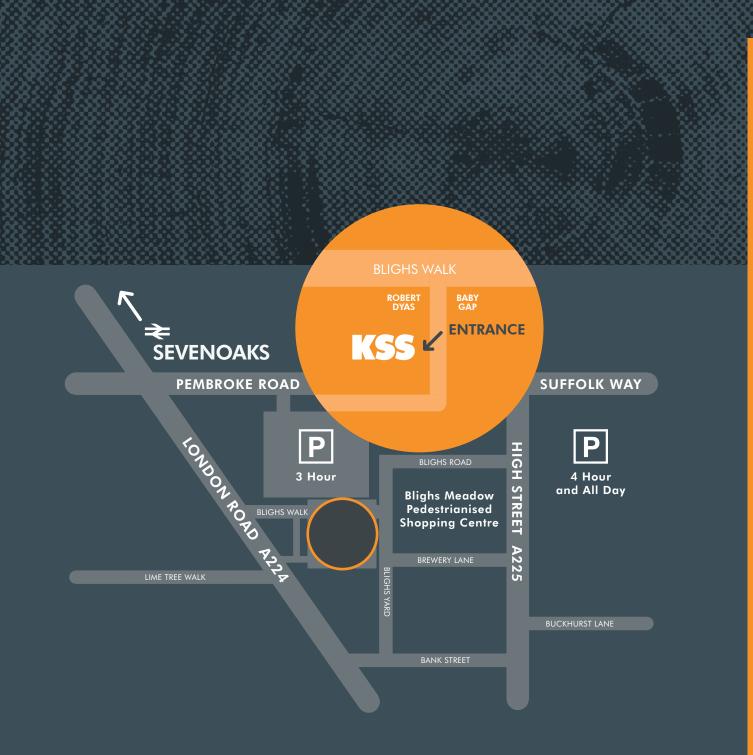

## **Sevenoaks office**

2nd Floor 7 Blighs Walk Sevenoaks, Kent TN13 1DB T 020 7907 2222

## By train

The nearest rail station is Sevenoaks with services running on South Eastern Trains regularly from London (Charing Cross, Waterloo East and London Bridge). Our office is then approximately a 10-15 minute walk.

## By car

From M25 (Junction 5) take the A21 towards Sevenoaks/Hastings. Then take the 1st exit onto the A25 towards Sevenoaks/Riverhead. At the first mini roundabout, with a church opposite and a pub on right, turn right onto London Road A224. Stay on this road past Sevenoaks station and into town. The nearest car park is the Blighs Meadow 3 hour stay car park on Pembroke Road. Alternatively there is a 4 hour and all day car park on Suffolk Way.